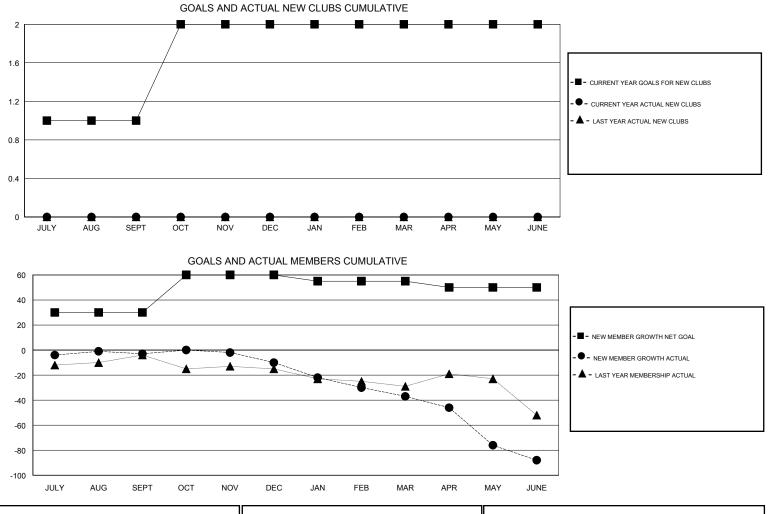

## GMT: OPEN

| GMT: OPEN             |               | L         | OCATION INDIANA |                       |                                                                |                                                              | GMT CA                                             |  |
|-----------------------|---------------|-----------|-----------------|-----------------------|----------------------------------------------------------------|--------------------------------------------------------------|----------------------------------------------------|--|
| Clubs                 |               |           |                 | Members               |                                                                |                                                              |                                                    |  |
| RESULTS FOR 2016-2017 |               |           |                 | RESULTS FOR 2016-2017 |                                                                |                                                              |                                                    |  |
| QUARTER               | NEW CLUB GOAL | NEW CLUBS | DROPPED CLUBS   | QUARTER               | NEW MEMBER GROWTH<br>NET GOAL (not reinstated<br>or transfers) | NEW MEMBER<br>GROWTH ACTUAL (not<br>reinstated or transfers) | DROPPED<br>MEMBERS ACTUAL<br>(including transfers) |  |
| JULY/AUG/SEPT         | 1             | 0         | 0               | JULY/AUG/SEPT         | 30                                                             | 24                                                           | 27                                                 |  |
| OCT/NOV/DEC           | 1             | 0         | 0               | OCT/NOV/DEC           | 30                                                             | 14                                                           | 21                                                 |  |
| JAN/FEB/MAR           | 0             | 0         | 0               | JAN/FEB/MAR           | -5                                                             | 13                                                           | 40                                                 |  |
| APR/MAY/JUNE          | 0             | 0         | 3               | APR/MAY/JUNE          | -5                                                             | 32                                                           | 83                                                 |  |